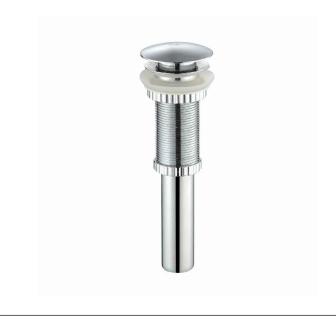

# **PU-10**

# Pop Up Drain w/o Overflow

### **Pop Up Dimensions**

Dimensions: 8 5/8" x Ø2 5/8"

#### **Features**

- Metal Construction
- Connection 1 1/4"
- Designed to Use w/ Above-Counter Vessel Sinks without overflow
- Fits Standard 1 3/4" Drain Opening