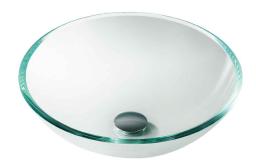

# Clear Glass Vessel Sink

## **Sink Dimensions**

Dimensions: Ø16 1/2" x 5 1/2"

#### **Features**

- Solid Tempered Glass
- Vessel Sink
- 12mm Thickness
- 1 3/4" Drain Hole Size
- Without Overflow