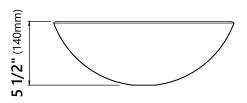

# Clear Glass Vessel Sink



## **Sink Dimensions**

Dimensions: Ø16 1/2" x 5 1/2"

#### **Features**

- Solid Tempered Glass
- Vessel Sink
- 12mm Thickness
- 1 3/4" Drain Hole Size
- Without Overflow

# CODES/STANDARDS:

#### **Product Certification**

cUPC certified, MASS Approved, ADA compliant



### Warranty

Kraus Limited Lifetime Warranty see website for details www.kraususa.com







# **PU-10**

# Pop Up Drain w/o Overflow

### **Pop Up Dimensions**

Dimensions: 8 5/8" x Ø2 5/8"

#### **Features**

- Metal Construction
- Connection 1 1/4"
- Designed to Use w/ Above-Counter Vessel Sinks without overflow
- Fits Standard 1 3/4" Drain Opening

### **Available Colors**

- Satin Nickel
- Gold
- Oil Rubbed Bronze
- Chrome
- Brushed Gold
- · Matte Black

# CODES/STANDARDS:

**Product Certification** 

cUPC

#### Warranty

Kraus Limited Lifetime Warranty see website for details www.kraususa.com





# MR-1

# **Mounting Ring**



## **Mounting Ring Dimensions**

Overall Dimensions: Ø3 1/8" x 3/8"

#### **Features**

- Brass Construction
- Designed to Use with Above Counter Vessel Sinks without Overflow
- Fits Standard Drain Assembly without Overflow

#### **Available Finis