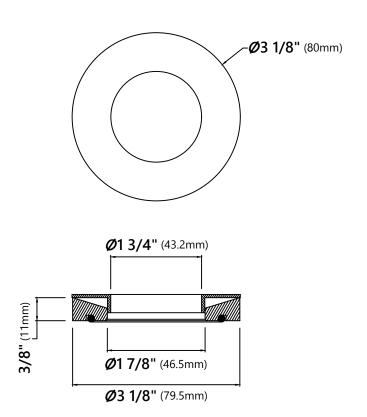

# **Mounting Ring**

## **Mounting Ring Dimensions**

Overall Dimensions: Ø3 1/8" x 3/8"

#### **Features**

- Brass Construction
- Designed to Use with Above Counter Vessel Sinks without Overflow
- Fits Standard Drain Assembly without Overflow