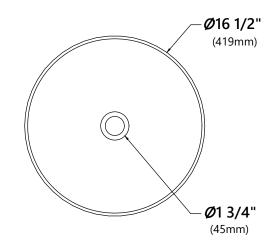

## **Sink Dimensions**

Dimensions: Ø16 1/2" x 5 1/2"

#### **Features**

- Solid Tempered Glass
- Vessel Sink
- 12mm Thickness
- 1 3/4" Drain Hole Size
- Without Overflow