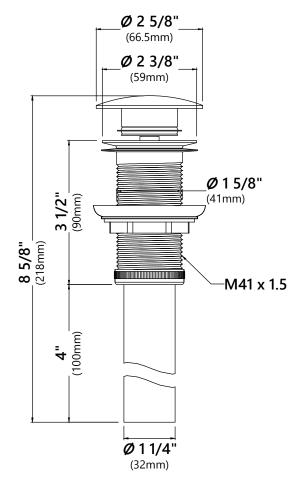

# Pop Up Drain w/o Overflow

### **Pop Up Dimensions**

Dimensions: 8 5/8" x Ø2 5/8"

#### **Features**

- Metal Construction
- Connection 1 1/4"
- Designed to Use w/ Above-Counter Vessel Sinks without overflow
- Fits Standard 1 3/4" Drain Opening